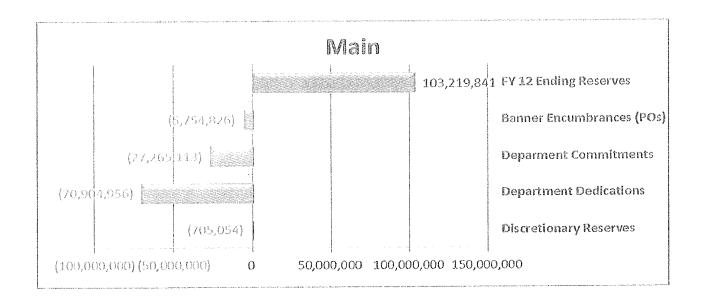

F. Monthly Consolidated Financial Report, Liz Metzger, Interim University Controller, Ava Lovell, HSC Sr. Executive Officer, Finance & Administration

Ms. Metzger reminded the BOR that the report, for the 12 months ending 6/30/12, does not include Plant Funds, Endowment Funds or Internal Services. The Net Current Revenue was favorable at just over \$13 million. The transfers shown out of I&G (Instruction and General) are F&A (contracts and grant) transfers out. The transfers shown under Student Aid are transfers coming in from the Foundation.

Regent Gallegos asked EVP Harris if all or any part of the net favorable margin would be available to flow into the FY2013 budget. Mr. Harris responded that some of those funds are restricted or dedicated. After that, the margin is expected to be between \$8 million and \$9 million. Those funds will be used to meet the HED (Higher Education Dept.) reserve requirements and probably not be available for redistribution.