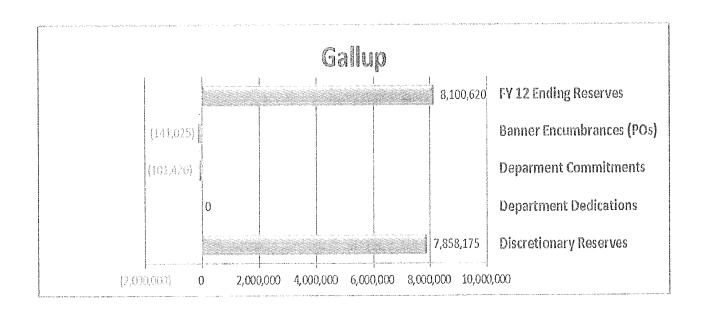

| 0.00 %                                 | 21.34 %    | 21.34 %       |
| Secretary county (see 150 cases as the secretary county of the secretary count | ###################################### |            |               |

The following charts suggest this is being done, as schools, colleges and divisions categorized their reserves as committed, dedicated or discretionary in accordance with

UNM Policy 7000. In each case, with the exception of the Gallup Branch, reserves are largely committed or dedicated. This was also the case for the last several fiscal years. One could surmise that, coupled with overall growth in reserves, university entities could be more proactive in completing their commitments and dedications throughout the upcoming fiscal year.











A final component of Policy 7000 includes a summary of current unrestricted deficits in excess of \$100,000. The chart below represents these deficits, the responsible entities, and a trend analysis/depiction since last reported as of 6/30/2011.

|                                   | -Main CampusFYE 2012<br>crestricted Deficits \$100, <u>000</u> | or More      |
|-----------------------------------|----------------------------------------------------------------|--------------|
|                                   | Ending Balance                                                 | Change       |
| College/Division                  | June 30, 2012                                                  | FY11 to FY12 |
| UNM Press                         | (4,068,145)