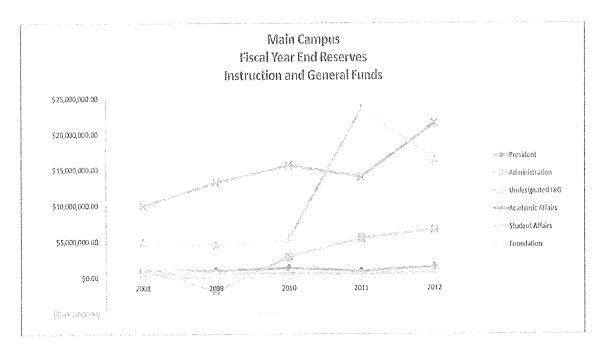

F. Monthly Consolidated Financial Report, Liz Metzger, Interim University Controller, Ava Lovell, HSC Sr. Executive Officer, Finance & Administration

Ms. Metzger reminded the BOR that the report, for the 12 months ending 6/30/12, does not include Plant Funds, Endowment Funds or Internal Services. The Net Current Revenue was favorable at just over \$13 million. The transfers shown out of I&G (Instruction and General) are F&A (contracts and grant) transfers out. The transfers shown under Student Aid are transfers coming in from the Foundation.

Regent Gallegos asked EVP Harris if all or any part of the net favorable margin would be available to flow into the FY2013 budget. Mr. Harris responded that some of those funds are restricted or dedicated. After that, the margin is expected to be between \$8 million and \$9 million. Those funds will be used to meet the HED (Higher Education Dept.) reserve requirements and probably not be available for redistribution.