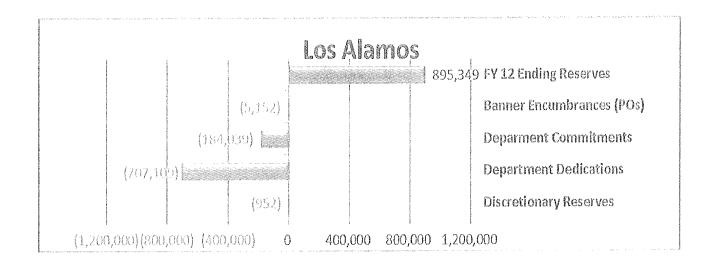

| 0.00 %                                 | 21.34 %    | 21.34 %       |
| Secretary county (see 150 cases as the secretary county of the secretary count | ###################################### |            |               |

The following charts suggest this is being done, as schools, colleges and divisions categorized their reserves as committed, dedicated or discretionary in accordance with

UNM Policy 7000. In each case, with the exception of the Gallup Branch, reserves are largely committed or dedicated. This was also the case for the last several fiscal years. One could surmise that, coupled with overall growth in reserves, university entities could be more proactive in completing their commitments and dedications throughout the upcoming fiscal year.











A final component of Policy 7000 includes a summary of current unrestricted deficits in excess of \$100,000. The chart below represents these deficits, the responsible entities, and a trend analysis/depiction since last reported as of 6/30/2011.

|                                   | -Main CampusFYE 2012<br>crestricted Deficits \$100, <u>000</u> | or More      |
|-----------------------------------|----------------------------------------------------------------|--------------|
|                                   | Ending Balance                                                 | Change       |
| College/Division                  | June 30, 2012                                                  | FY11 to FY12 |
| UNM Press                         | (4,068,145)