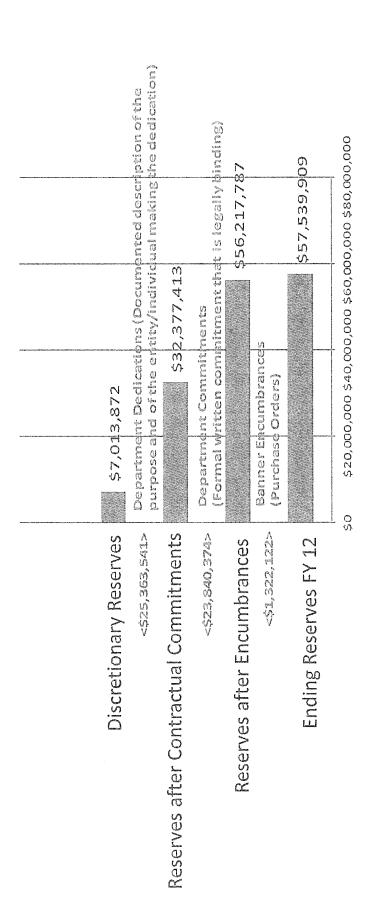

|

0.00 57,539,909.13

Total per UNM banner System 8.594.863.26 1,334,644.88 34,452,217.97 3,913,735.51 4,886,859.14 2,723,271.73 1,634,316.64

## FY 2012 Categorization of Reserves UNN Health Sciences



This chart does not include UNMH, UNMMG or SRMC operations. It does include Carrie Tingley Hospital, Children's Psychiatric Hospital, and Young Children's Health Center.



## **MEMORANDUM**

TO:

Members of the Board of Regents' Finance & Facilities Committee

THRU:

Robert G. Frank, President

FROM:

Cedric D. Page, Executive Director Cadin Vage

DATE:

October 4, 2012

SUBJECT:

Los Alamos Campus Mil Rate Resolution

On July 2, 2012 and September 10, 2012 The University of New Mexico Los Alamos Campus Advisory Board voted to place a resolution before the voters requesting an increase in our operational mil levy. The request would increase the levy by two (2) mils for a total of 2.969 mils, using the Tax Year 2012 as the base.

If approved by the Board of Regents, the election would be