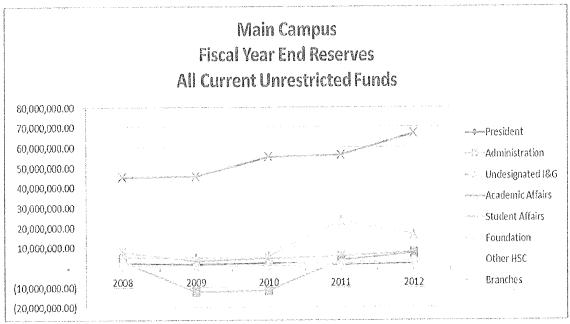

F. Monthly Consolidated Financial Report, Liz Metzger, Interim University Controller, Ava Lovell, HSC Sr. Executive Officer, Finance & Administration

Ms. Metzger reminded the BOR that the report, for the 12 months ending 6/30/12, does not include Plant Funds, Endowment Funds or Internal Services. The Net Current Revenue was favorable at just over \$13 million. The transfers shown out of I&G (Instruction and General) are F&A (contracts and grant) transfers out. The transfers shown under Student Aid are transfers coming in from the Foundation.

Regent Gallegos asked EVP Harris if all or any part of the net favorable margin would be available to flow into the FY2013 budget. Mr. Harris responded that some of those funds are restricted or dedicated. After that, the margin is expected to be between \$8 million and \$9 million. Those funds will be used to meet the HED (Higher Education Dept.) reserve requirements and probably not be available for redistribution.