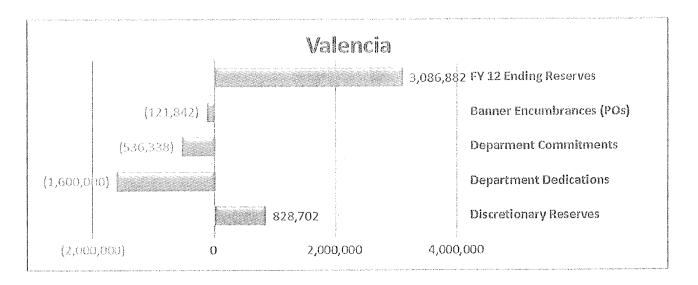

| 0.00 %                                 | 21.34 %    | 21.34 %       |
| Secretary county (see 150 cases as the secretary county of the secretary count | ###################################### |            |               |

The following charts suggest this is being done, as schools, colleges and divisions categorized their reserves as committed, dedicated or discretionary in accordance with

UNM Policy 7000. In each case, with the exception of the Gallup Branch, reserves are largely committed or dedicated. This was also the case for the last several fiscal years. One could surmise that, coupled with overall growth in reserves, university entities could be more proactive in completing their commitments and dedications throughout the upcoming fiscal year.











A final component of Policy 7000 includes a summary of current unrestricted deficits in excess of \$100,000. The chart below represents these deficits, the responsible entities, and a trend analysis/depiction since last reported as of 6/30/2011.

|                                   | -Main CampusFYE 2012<br>crestricted Deficits \$100, <u>000</u> | or More      |
|-----------------------------------|----------------------------------------------------------------|--------------|
|                                   | Ending Balance                                                 | Change       |
| College/Division                  | June 30, 2012                                                  | FY11 to FY12 |
| UNM Press                         | (4,068,145)