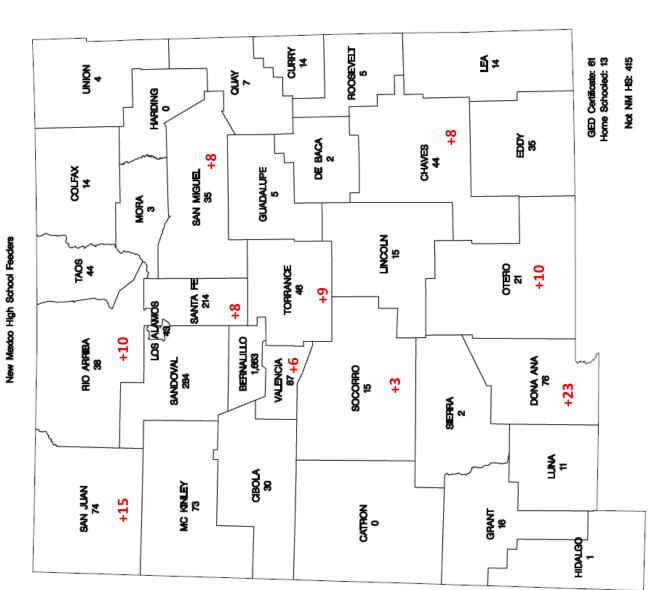

### **Information Items:**

B. Enrollment Report, Terry Babbitt, AVP Enrollment Management

Dr. Babbitt reported that enrollment of 29,100 on the Albuquerque Campus is a record, by a slight margin. Credit hours increased slightly while graduate credit hours decreased slightly.

The number of new freshman increased by 2.5% even with the higher admission standards. Graduate student population, however, is down. About 8.8% of credit hours are on-line. He also detailed branch campus enrollments and student body ethnicity. Dr. Babbitt reported the retention rate for freshman who entered in 2011 is up 2.5% from the prior year.

• Regent Gallegos requested more information on non-resident students, their country or state of origin, and test scores.

Dr. Babbitt reported that the incoming non-resident freshman class shows a 6% increase over last year and shows some emerging states. He told Regent Gallegos that although admission requirements were raised this year they did not refuse more students this year than last.

Regent Wellman asked if the enrollment measures up to the federal ethnicity targets we are working toward. He was told we are very close to the 50% required for "minority serving." Currently, the two-or-more category is not counted as it was not included in the definition.