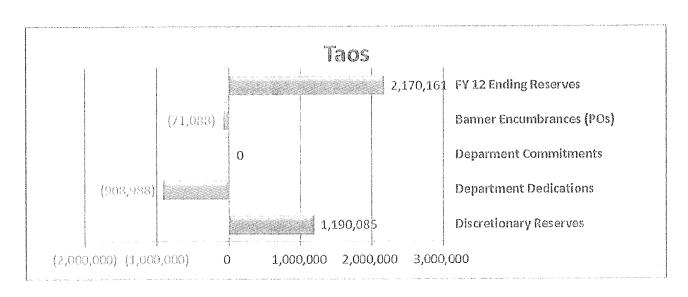

| 0.00 %                                 | 21.34 %    | 21.34 %       |
| Secretary county (see 150 cases as the secretary county of the secretary count | ###################################### |            |               |

The following charts suggest this is being done, as schools, colleges and divisions categorized their reserves as committed, dedicated or discretionary in accordance with

UNM Policy 7000. In each case, with the exception of the Gallup Branch, reserves are largely committed or dedicated. This was also the case for the last several fiscal years. One could surmise that, coupled with overall growth in reserves, university entities could be more proactive in completing their commitments and dedications throughout the upcoming fiscal year.











A final component of Policy 7000 includes a summary of current unrestricted deficits in excess of \$100,000. The chart below represents these deficits, the responsible entities, and a trend analysis/depiction since last reported as of 6/30/2011.

|                                   | -Main CampusFYE 2012<br>crestricted Deficits \$100, <u>000</u> | or More      |
|-----------------------------------|----------------------------------------------------------------|--------------|
|                                   | Ending Balance                                                 | Change       |
| College/Division                  | June 30, 2012                                                  | FY11 to FY12 |
| UNM Press                         | (4,068,145)