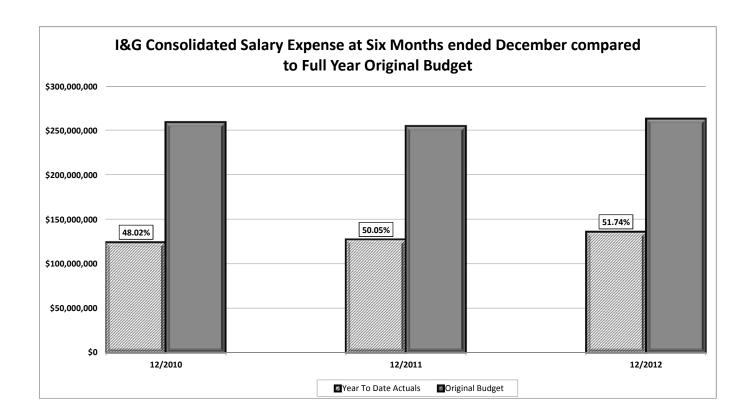

#### Net Instruction and General Revenue/(Exp)

- Tuition and Fees at 55% of budget at Dec YTD, through end of Fall 2012 semester
  Fall has historically been at a higher percentage than benchmark. January report will include Spring Tuition and Fees
- F&A Revenues at 50% of budget, but approx \$1M lower than at Dec YTD 2011
   Proposal submitted Jan 2013 for new negotiated F&A Rate Agreement which will be effective July 2013
- Salaries are slightly above benchmark, due to Aug supplemental pay totaling ~\$2.9M, not included in original budget