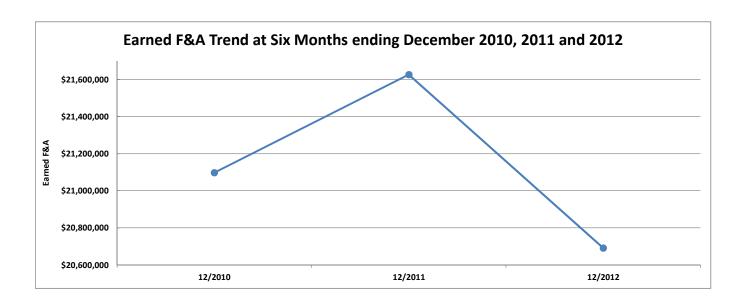

#### Net Instruction and General Revenue/(Exp)

- Tuition and Fees at 55% of budget at Dec YTD, through end of Fall 2012 semester
  Fall has historically been at a higher percentage than benchmark. January report will include Spring Tuition and Fees
- F&A Revenues at 50% of budget, but approx \$1M lower than at Dec YTD 2011
   Proposal submitted Jan 2013 for new negotiated F&A Rate Agreement which will be effective July 2013
- Salaries are slightly above benchmark, due to Aug supplemental pay totaling ~\$2.9M, not included in original budget